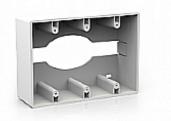

## On-Wall Box (US) On-Wall Box US Size

The OWB-3G/US is a white plastic box for installing a single 3 gang US wall plate (such as the WP-500). The box is mounted on the wall for applications where in-wall installation is not possible in US and non-US installations.

## FEATURES

- Dimensions 163mm x 115mm x 57mm (6.4" x 4.5" x 2.2").
- Color Available in white.